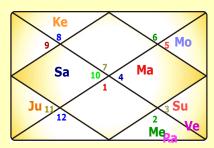

# Tripataki Chakra

Varshaphala For 2020 - 2021 Passed Year 47 - Running Year 48

Varsha Pravesh Date: 18:12:2020 Varsha Pravesh Time: 02:55:01AM

# **Vedhas in Tripataki Chakra**

Ascendant :Mars, Merc, Sat

Sun :Moon, Merc

Jupiter :Ven, Rahu, Ketu

Moon :Sun

Venus :Jup, Rahu, Ketu

Mars : Merc, Sat

Saturn :Mars, Merc