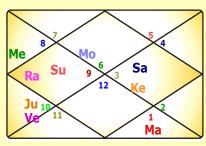

# Month Chart

**Annual Chart** 

**Birth Chart** 

**Moon Chart** 

**Bhav Chalit Chart** 

### 18:12:2020-16:01:2021

| Planets | Sign | Degree   | Nak(P)   | Dig           |
|---------|------|----------|----------|---------------|
| Asc     | Libr | 13:43:52 | Svat (3) |               |
| Sun     | Sagi | 02:15:51 | Mula (1) | Friend's Sign |
| Moon    | Cpcn | 14:21:04 | Sarv (2) | Own           |
| Mars    | Pisc | 27:39:44 | Rava (4) | Friend's Sign |
| Merc C. | Sagi | 01:00:11 | Mula (1) | Neautral      |
| Jup     | Cpcn | 05:29:42 | USad (3) | Debilitated   |
| Ven     | Scor | 08:37:02 | Anur (2) | Neautral      |
| Sat     | Cpcn | 05:55:36 | USad (3) | Own SIgn      |
| Rahu R. | Taur | 25:27:35 | Mrig (1) | Exalted       |
| Ketu R. | Scor | 25:27:35 | Jyes (3) | Exalted       |
| Urn R.  | Arie | 12:53:45 | Asvi (4) | Neautral      |
| Nep     | Aqua | 24:07:12 | PBha (2) | Neautral      |
| Plu     | Sagi | 29:35:52 | USad (1) | Neautral      |