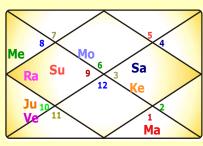

# **Planetary Positions Dispositions (Varshphala)**

Varshaphala For 2020 - 2021 Passed Year 47 - Running Year 48 Varsha Pravesh Date: 18:12:2020 Varsha Pravesh Time: 02:55:01AM

|         |      | Natal Sec | tion     |               |         | Vars | ha-Phala S | Section  | •             |
|---------|------|-----------|----------|---------------|---------|------|------------|----------|---------------|
| Planets | Sign | Degree    | Nak(P)   | Dig           | Planets | Sign | Degree     | Nak(P)   | Dig           |
| Asc     | Virg | 28:15:29  | Citr (2) |               | Asc     | Libr | 13:43:52   | Svat (3) |               |
| Sun     | Sagi | 02:15:49  | Mula (1) | Friend's Sign | Sun     | Sagi | 02:15:51   | Mula (1) | Friend's Sign |
| Moon    | Virg | 16:00:57  | Hast (2) | Own           | Moon    | Cpcn | 14:21:04   | Sarv (2) | Own           |
| Mars    | Arie | 04:42:18  | Asvi (2) | Own SIgn      | Mars    | Pisc | 27:39:44   | Rava (4) | Friend's Sign |
| Merc C. | Scor | 19:51:24  | Jyes (1) | Own           | Merc C. | Sagi | 01:00:11   | Mula (1) | Neautral      |
| Jup     | Cpcn | 17:56:39  | Sarv (3) | Debilitated   | Jup     | Cpcn | 05:29:42   | USad (3) | Debilitated   |
| Ven     | Cpcn | 13:00:16  | Sarv (1) | Friend's Sign | Ven     | Scor | 08:37:02   | Anur (2) | Neautral      |
| Sat R.  | Gemi | 08:12:33  | Ardr (1) | Friend's Sign | Sat     | Cpcn | 05:55:36   | USad (3) | Own SIgn      |
| Rahu R. | Sagi | 05:10:35  | Mula (2) | Neautral      | Rahu R. | Taur | 25:27:35   | Mrig (1) | Exalted       |
| Ketu R. | Gemi | 05:10:35  | Mrig (4) | Neautral      | Ketu R. | Scor | 25:27:35   | Jyes (3) | Exalted       |
| Urn     | Libr | 03:20:59  | Citr (4) | Neautral      | Urn R.  | Arie | 12:53:45   | Asvi (4) | Neautral      |
| Nep     | Scor | 14:20:41  | Anur (4) | Neautral      | Nep     | Aqua | 24:07:12   | PBha (2) | Neautral      |
| Plu     | Virg | 13:11:14  | Hast (1) | Neautral      | Plu     | Sagi | 29:35:52   | USad (1) | Neautral      |