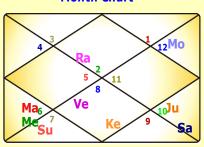

| 5     |

0

10

| Month P              | anchadhika | ri        |
|----------------------|------------|-----------|
| Lordship             | Planet     | Strength  |
| Muntha Lord          | Mercury    | 6.78      |
| Janma Lagna Lord     | Mercury    | 18.1      |
| Varsha Lagna Lord    | Venus      | 12.07     |
| Month Lagna Lord     | Venus      | 12.07     |
| Trirashi Lord        | Moon       | 11.95     |
| Dinaratri Lord       | Jupiter    | 6.89      |
| Month Lo             | rd and Mun | tha       |
| Month Lord           | Mercury    |           |
| Muntha in Sign       | Virgo (0   | 23:15:29) |
| Muntha in House      | 5          |           |
| Muntha Lord          | Mercury    |           |
| Muntha Lord in House | 5          |           |

# Page-29

# **Month Chart**



# **Annual Chart**



**Birth Chart** 



**Moon Chart** 



**Bhav Chalit Chart** 



Diva-Ratri Bala

Total

Varshaphala For 2020 - 2021 Varsha Pravesh Date: 18:12:2020 Month Pravesh Date: 18:11:2021

Passed Year 47 - Running Year 48 Varsha Pravesh Time: 02:55:01AM Month Pravesh Time: 06:57:01PM

# Month Chart (12)

### 18:11:2021-18:12:2021

| Planets | Sign | Degree   | Nak(P)   | Dig           |
|---------|------|----------|----------|---------------|
| Asc     | Gemi | 01:25:26 | Mrig (3) |               |
| Sun     | Scor | 02:15:48 | Visa (4) | Friend's Sign |
| Moon    | Arie | 23:25:25 | Bhar (4) | Neautral      |
| Mars C. | Libr | 18:40:35 | Svat (4) | Neautral      |
| Merc C. | Libr | 26:08:46 | Visa (2) | Friend's Sign |
| Jup     | Cpcn | 29:46:30 | Dhan (2) | Debilitated