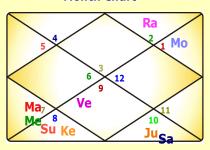

8.12       |  |  |  |  |
| Janma Lagna Lord     | Mercury   | 13.86      |  |  |  |  |
| Varsha Lagna Lord    | Venus     | 11.61      |  |  |  |  |
| Month Lagna Lord     | Mercury   | 13.86      |  |  |  |  |
| Trirashi Lord        | Mercury   | 13.86      |  |  |  |  |
| Dinaratri Lord       | Mars      | 9.74       |  |  |  |  |
| Month Lor            | d and Mun | tha        |  |  |  |  |
| Month Lord           | Mercury   | ,          |  |  |  |  |
| Muntha in Sign       | Virgo (0  | )25:45:29) |  |  |  |  |
| Muntha in House      | 4         |            |  |  |  |  |
| Muntha Lord          | Mercury   | ,          |  |  |  |  |
| Muntha Lord in House | 5         |            |  |  |  |  |
|                      |           |            |  |  |  |  |

# Page-30

# **Month Chart**



# **Annual Chart**



**Birth Chart** 



**Moon Chart** 



**Bhav Chalit Chart** 



# Month Chart (1)

Varshphala - 47 ( Varshphala Start Date - 18:12:2020 Varshphala Start Time - 02:55:01)

Month Start Date - 18:12:2020 Month Start Time - 02:55:01)

#### **Result of Month Lord -**

According to your 'Month Chart' the month lord of this month is Saturn which is in its mediumstrength so you will earn medium benefits from your month lord. This month you will get benefits from house/property yet there are chances of hindrance in buying or construction of the same. Indications are of getting benefit from vehicle. Average profit maycome from farming or grain business. You will have desire to be associated with good acts like tree planting. You may get success in your profession by people f