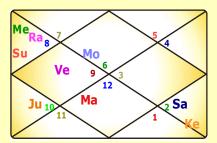

# **Annual Chart**

**Birth Chart** 

**Moon Chart** 

**Bhav Chalit Chart** 

### 16:01:2021-15:02:2021

| Planets | Sign | Degree   | Nak(P)   | Dig         |
|---------|------|----------|----------|-------------|
| Asc     | Taur | 08:48:56 | Krit (4) |             |
| Sun     | Cpcn | 02:15:47 | USad (2) | Own         |
| Moon    | Aqua | 11:08:31 | Sata (2) | Neautral    |
| Mars    | Arie | 10:19:48 | Asvi (4) | Own SIgn    |
| Merc    | Cpcn | 18:25:50 | Sarv (3) | Neautral    |
| Jup C.  | Cpcn | 12:11:58 | Sarv (1) | Debilitated |
| Ven     | Sagi | 15:29:02 | PSad (1) | Own         |
| Sat C.  | Cpcn | 09:15:58 | USad (4) | Own SIgn    |
| Rahu R. | Taur | 23:53:58 | Mrig (1) | Exalted     |
| Ketu R. | Scor | 23:53:58 | Jyes (3) | Exalted     |
| Urn     | Arie | 12:34:36 | Asvi (4) | Neautral    |
| Nep     | Aqua | 24:40:06 | PBha (2) | Neautral    |
| Plu C.  | Cpcn | 00:32:56 | USad (2) | Neautral    |