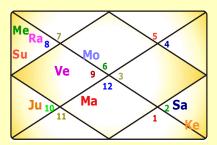

# Month Chart

**Annual Chart** 

**Birth Chart** 

**Moon Chart** 

**Bhav Chalit Chart** 

# Month Chart (1)

### 18:12:2020-16:01:2021

| Planets | Sign | Degree   | Nak(P)   | Dig           |
|---------|------|----------|----------|---------------|
| Asc     | Libr | 13:43:52 | Svat (3) |               |
| Sun     | Sagi | 02:15:51 | Mula (1) | Friend's Sign |
| Moon    | Cpcn | 14:21:04 | Sarv (2) | Own           |
| Mars    | Pisc | 27:39:44 | Rava (4) | Friend's Sign |
| Merc C. | Sagi | 01:00:11 | Mula (1) | Neautral      |
| Jup     | Cpcn | 05:29:42 | USad (3) | Debilitated   |
| Ven     | Scor | 08:37:02 | Anur (2) | Neautral      |
| Sat     | Cpcn | 05:55:36 | USad (3) | Own SIgn      |
| Rahu R. | Taur | 25:27:35 | Mrig (1) | Exalted       |
| Ketu R. | Scor | 25:27:35 | Jyes (3) | Exalted       |
| Urn R.  | Arie | 12:53:45 | Asvi (4) | Neautral      |
| Nep     | Aqua | 24:07:12 | PBha (2) | Neautral      |
| Plu     | Sagi | 29:35:52 | USad (1) | Neautral      |