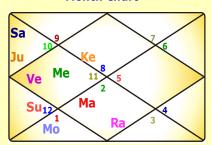

# Tripataki Chakra

Varshaphala For 2020 - 2021 Passed Year 47 - Running Year 48

Varsha Pravesh Date: 18:12:2020 Varsha Pravesh Time: 02:55:01AM

# **Vedhas in Tripataki Chakra**

Ascendant :Mars, Merc, Sat

Sun :Moon, Merc

Jupiter :Ven, Rahu, Ketu

Moon :Sun

Venus :Jup, Rahu, Ketu

Mars : Merc, Sat

Saturn :Mars, Merc