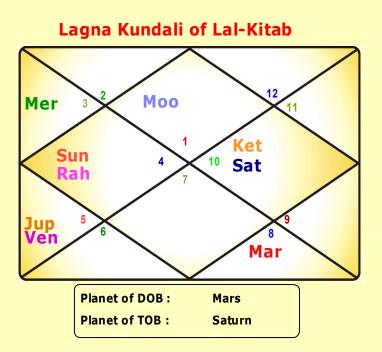

#### Precations and Rules related to your chart

(1)In your Kundali, Mercury is placed either in the 3rd, 8th, 9th or 12th house. According to Lal Kitab, you should not have a broad leaved plant like money plant in your house or else it will have an unfavorable effect on your health.

(2)In your Kundali, Mars is placed in the 8th house. If there is an earthen oven dug up in front of your doorstep (which are generally dug during the occasion of marriage but is filled up later on) then this will prove very unfavorable for your family. You should wash the burnt clay of the oven in the river and in future you should not get any earthen oven dug up in front of your doorstep.

#### Planetary Positions & Dispositions from Lal-Kitab Kundali

| Planets | House | HL of  | Effect | Fixed H. | Lucky | Comp.Plt | Kayam | VirP. | Slept | Other      |
|---------|-------|--------|--------|----------|-------|----------|-------|-------|-------|------------|
| Sun     | 4     | 5      | Planet |          |       | Moon     |       |       |       | Good House |
| Moon    | 1     | 4      | Planet |          |       | Sun      | Yes   |       | Yes   | Good House |
| Mars    | 8     | 1,8    | Planet | Yes      |       |          |       |       |       | Bad House  |
| Mercury | 3     | 3, 6   | Planet |          | Yes   |          |       |       | Yes   | Bad House  |
| Jupiter | 5     | 9, 12  | Planet | Yes      |       |          |       |       |       | Good House |
| Venus   | 5     | 2, 7   | Sign   |          |       |          | Yes   |       | Yes   | Bad House  |
| Saturn  | 10    | 10, 11 | Planet | Yes      | Yes   |          |       |       |       | Good House |
| Rahu    | 4     |        | Sign   |          |       |          |       | Yes   |       | Good House |
| Ketu    | 10    |        | Sign   |          |       |          | Yes   |       | Yes   | Good House |

#### **Positions of Houses from Lal-Kitab Kundali**

| House N. | Situated Planets | Lord    | Fix House | Slept | Exalted   | Debl.     | Luck Activator |
|----------|------------------|---------|-----------|-------|-----------|-----------|----------------|
| 1        | Moon             | Mars    | Sun       |       | Sun       | Saturn    | Mars           |
| 2        |                  | Venus   | Jupiter   |       | Moon      |           | Moon           |
| 3        | Merc             | Mercury | Mars      |       | Rahu      | Ketu      | Mercury        |
| 4        | Sun, Rahu        | Moon    | Moon      |       | Jupiter   | Mars      | Moon           |
| 5        | Jup, Ven         | Sun     | Jupiter   |       |           |           | Sun            |
| 6        |                  | Mercury | Merc,Ketu | Yes   | Merc,Rahu | Ven,Ketu  | Ketu           |
| 7        |                  | Venus   | Ven,Merc  |       | Saturn    |           | Venus          |
| 8        | Mars             | Mars    | Mars,Sat  |       |           | Moon      | Moon           |
| 9        |                  | Jupiter | Jupiter   |       | Ketu      | Rahu      | Saturn         |
| 10       | Sat, Ketu        | Saturn  | Saturn    |       | Mars      | Jupiter   | Saturn         |
| 11       |                  | Saturn  | Saturn    |       |           |           | Jupiter        |
| 12       |                  | Jupiter | Jupiter   |       | Ven,Ketu  | Merc,Rahu | Rahu           |