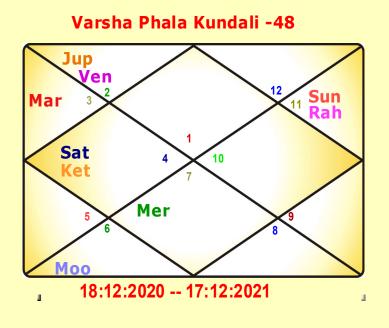

#### **Planetary Positions From Varsha Phala**

| Planets | House    | Effect | Fixed H. | Lucky | Comp.Plt | Kayam | VirP. | Slept | Other      |
|---------|----------|--------|----------|-------|----------|-------|-------|-------|------------|
| Sun     | eleventh | Sign   |          |       |          |       |       | Yes   | Good House |
| Moon    | sixth    | Planet |          |       | Ketu     |       |       | Yes   | Bad House  |
| Mars    | third    | Planet | Yes      |       |          | True  |       |       | Good House |
| Mercury | seventh  | Planet | Yes      |       |          | True  |       |       | Good House |
| Jupiter | second   | Planet | Yes      |       |          |       |       |       | Good House |
| Venus   | second   | Planet |          |       |          | True  |       |       | Good House |
| Saturn  | fourth   | Sign   |          |       |          |       |       | Yes   | Bad House  |
| Rahu    | eleventh | Sign   |          |       |          |       |       | Yes   | Bad House  |
| Ketu    | fourth   | Planet |          |       |          | True  | Yes   | Yes   | Bad House  |

#### **House Positions of Varsha Phala from Lal Kitab**

| House N. | Situated Planets | Lord    | Fix House | Slept | Exalted   | Debl.     | Luck Activator |
|----------|------------------|---------|-----------|-------|-----------|-----------|----------------|
| 1        |                  | Mars    | Sun       | Yes   | Sun       | Saturn    | Mars           |
| 2        | Jup, Ven         | Venus   | Jupiter   |       | Moon      |           | Moon           |
| 3        | Mars             | Mercury | Mars      |       | Rahu      | Ketu      | Mercury        |
| 4        | Sat, Ketu        | Moon    | Moon      |       | Jupiter   | Mars      | Moon           |
| 5        |                  | Sun     | Jupiter   | Yes   |           |           | Sun            |
| 6        | Moon             | Mercury | Merc,Ketu |       | Merc,Rahu | Ven,Ketu  | Ketu           |
| 7        | Merc             | Venus   | Ven,Merc  |       | Saturn    |           | Venus          |
| 8        |                  | Mars    | Mars,Sat  | Yes   |           | Moon      | Moon           |
| 9        |                  | Jupiter | Jupiter   |       | Ketu      | Rahu      | Saturn         |
| 10       |                  | Saturn  | Saturn    |       | Mars      | Jupiter   | Saturn         |
| 11       | Sun, Rahu        | Saturn  | Saturn    |       |           |           | Jupiter        |
| 12       |                  | Jupiter | Jupiter   |       | Ven,Ketu  | Merc,Rahu | Rahu           |

#### VarshaPhal from Lal-Kitab

#### Year Running :48 ( 18:12:2020 - 17:12:2021 )

#### **Prediction of Sun situated in 11th House**

In your annual horoscope, Sun is situated in the 11th house along with enemy planets or aspected by same. According to Lal Kitab, you should remain alert and cautious or else thereare chances of an accident. Your brother-in-law's health may become very concerning.Your relatives will waste your wealth. Your health will not be good. Your relation with your father might become bad. There may be obstacles in your promotion. You will haveto bear losses in government related works.

#### **Prediction of Mars situated in 3rd House**

In your annual horoscope, Mars is situated in the 3rd house along with enemy planets or aspected by same. According to Lal Kitab, you may have to face difficulties while dividing your parental property. You might quarrel with your brothers and parents. This year, the health of your uncles and brothers might also become a matter of concern for you. You

#### **Prediction of Mercury situated in 7th House**

In your annual horoscope, Mercury is situated in the 7th house along with enemy planets or aspected by same. According to Lal Kitab, this year, you will have to keep your anger under control or else because of your indecent behavior, your name and fame might get adversely affected. If you are engaged in a partnership business, then this year you may have to bear losses. Your brother's or your spouse's health might be adversely affected.

#### Prediction of Jupiter situated in 2nd House

In your annual horoscope, Jupiter is situated in 2nd house along with enemy planets or aspected by same. According to Lal Kitab, your father might bear losses in business of gold-silver. He should try a business where less investment is required. This year, you might face losses in the division of parental property. You are required to keep your anger under control.

#### **Prediction of Venus situated in 2nd House**

In your annual horoscope, Venus is situated in the 2nd house along with enemy planets or aspected by same. This year, there might a decrease in family happiness. Your spouse's health might be a matter of concern for you. There might be obstacles in getting a male child and you might start staying with another woman. This year, you might start hating the birds and animals, which will not good for you. You should maintain cordial relations with yourspouse.

#### **Prediction of Saturn situated in 4th House**

In your annual horoscope, Saturn is situated in a favorable condition in the 4th house. According to Lal Kitab, this year, you will get profits in the business of medicines or medicinerelated things. Business done by staying away from home will also be very profitable. This year, there are chances of a foreign tour. Your character will be good. If youconsume alcohol then it will work like a medicine for bad health. You should not keep anyrelations with other women.

#### Prediction of Rahu situated in 11th House

In your annual horoscope, Rahu is situated in a favorable condition in the 11th house. According to Lal Kitab, this year, you will earn lot of wealth owing to you intelligence and hard work. You should not trust blindly anyone or else you might get betrayed. This year,

#### **Prediction of Ketu situated in 4th House**

In your annual horoscope, Ketu is situated in a favorable condition in the 4th house. According to Lal Kitab, this year, there will be an increase in your enthusiasm and capability.You might remain little worried regarding your property. Taking care of your father and teachers will be beneficial for you. You will maintain cordial relationships with your familymembers.