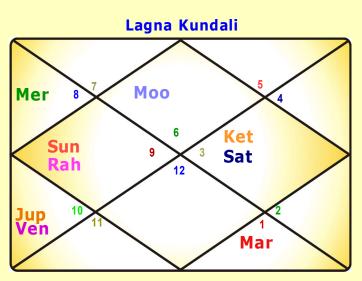

V         | Capricorn   | 28:42:47 | Capricorn   | 13:49:37     | Aquarius     | 13:35:58 |  |  |
| VI        | Aquarius    | 28:29:08 | Aquarius    | 13:35:58     | Pisces       | 13:22:19 |  |  |
| VII       | Pisces      | 28:15:29 | Pisces      | 13:22:19     | Aries        | 13:22:19 |  |  |
| VIII      | Aries       | 28:29:08 | Aries       | 13:22:19     | Taurus       | 13:35:58 |  |  |
| IX        | Taurus      | 28:42:47 | Taurus      | 13:35:58     | Gemini       | 13:49:37 |  |  |
| X         | Gemini      | 28:56:27 | Gemini      | 13:49:37     | Cancer       | 13:49:37 |  |  |
| XI        | Cancer      | 28:42:47 | Cancer      | 13:49:37     | Leo          | 13:35:58 |  |  |
| XII       | Leo         | 28:29:08 | Leo         | 13:35:58     | Virgo        | 13:22:19 |  |  |







### Degree-Distances between Planet to House-Cusps (Bhava-Mid)

|        | Sun | Moon | Mars | Mercury | Jupiter | Venus | Saturn | Rahu | Ketu | Uranus | Neptune | Pluto |
|--------|-----|------|------|---------|---------|-------|--------|------|------|--------|---------|-------|
| Ascdt  | 64  | 348  | 186  | 52      | 110     | 105   | 250    | 67   | 247  | 5      | 46      | 345   |
| H-II   | 34  | 318  | 156  | 21      | 79      | 75    | 220    | 37   | 217  | 335    | 16      | 315   |
| H-III  | 4   | 287  | 126  | 351     | 49      | 44    | 189    | 6    | 186  | 305    | 346     | 284   |
| Nadir  | 333 | 257  | 96   | 321     | 19      | 14    | 159    | 336  | 156  | 274    | 315     | 254   |
| H-V    | 304 | 227  | 66   | 291     | 349     | 344   | 129    | 306  | 1