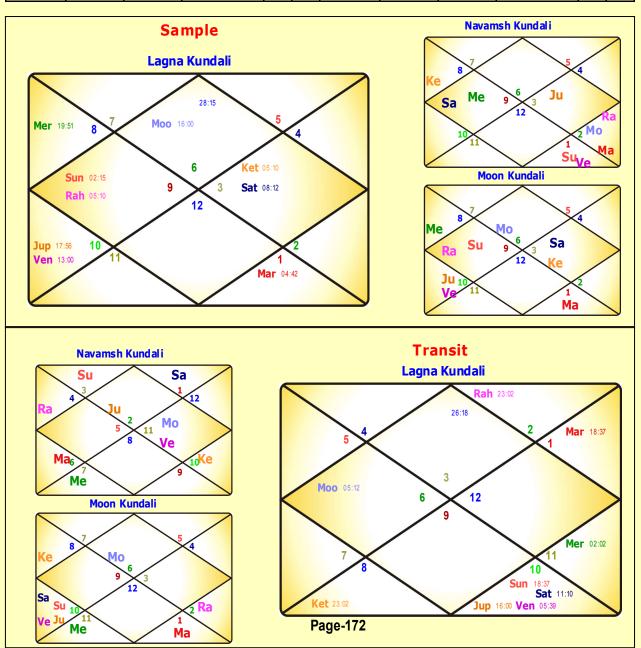

| Jup     | Cpcn | 16:00:48 | Sarv (2) | NH  | Cmb  |
| Ven     | Cpcn | 13:00:16 | Sarv (1) | FH  | WB   | Ven     | Cpcn | 05:39:23 | USad (3) | FH  | WB   |
| Sat R   | Gemi | 08:12:33 | Ardr (1) | NH  | Eclp | Sat     | Cpcn | 11:10:45 | Sarv (1) | ОН  | Cmb  |
| Rahu R  | Sagi | 05:10:35 | Mula (2) | FH  | WM   | Rahu R  | Taur | 23:02:48 | Rohi (4) | FH  |      |
| Ketu R  | Gemi | 05:10:35 | Mrig (4) | NH  | WM   | Ketu R  | Scor | 23:02:48 | Jyes (2) | FH  |      |
| Urn     | Libr | 03:20:59 | Citr (4) |     |      | Urn     | Arie | 12:43:01 | Asvi (4) |     | WM   |
| Nep     | Scor | 14:20:41 | Anur (4) |     | WB   | Nep     | Aqua | 25:08:05 | PBha (2) |     | WB   |
| Plu     | Virg | 13:11:14 | Hast (1) |     | WM   | Plu     | Cpcn | 01:04:36 | USad (2) |     | WB   |



# **Saturn Transit**

(Shani-Sadhesati)

द्वादरो जन्मगै राशौ द्वितीये च शनैश्चर। सार्धानि सप्त वर्षाणि तथा दुखैर्युतो भवेत।। (The seven and half year period during which Saturn transits in the twelfth, first and second from the birth rashi (Moon Sign) is called sadhesati of Saturn.)

|                           | First Cycle of S | Sadhesati  |            |               |        |
|---------------------------|------------------|------------|------------|---------------|--------|
| Sadhesati Cycle           | Transit in       | Begining   | Ending     | Duration      | Saturn |
| Judicouti Gyele           | Sign             | Date       | Date       | (Y-M-D)       | Moorti |
| First Dhayya              | Leo              | 07:09:1977 | 04:11:1979 | 2 y.1 m.27 d. | Tamra  |
| Twelfth fro