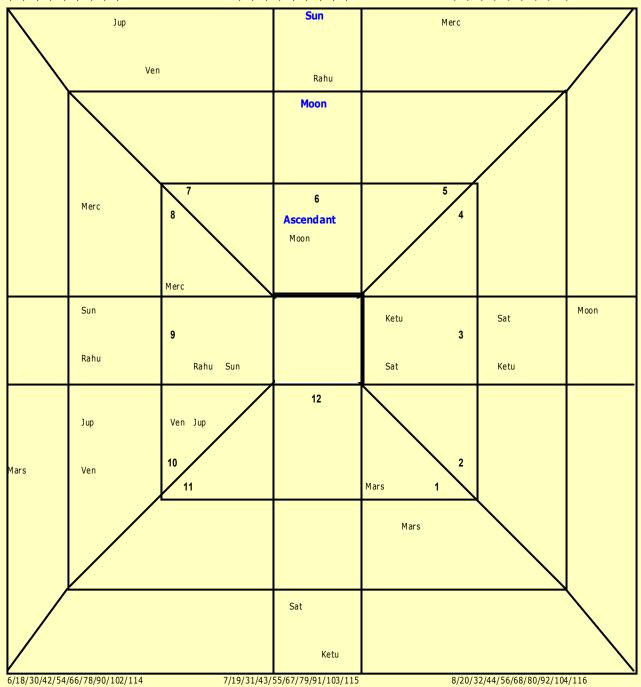

#### **Sudarshan Chakra**

2/14/26/38/50/62/74/86/98/110

1/13/25/37/49/61/73/85/97/109

12/24/36/48/60/72/84/96/108/120

Sudarshan Chakra indicates the cumulative influence of benefic and malefic planets as reckoned from : (i) the Ascendant, (ii) the Moon and (iii) the Sun at a glance. This also pinpoints the corresponding age-periods during which those influences will operate.

If the influences are of natural benefic planets (Jupiter, Venus, Mercury, Waxing Moon) only, then the whole year will be enjoyable and auspicious events will take place.

If the influences are of natural malefic planets (Mars, Saturn, Rahu, Ketu, Sun, Waning Moon) only, then the year might be problematic and inauspicious happenings are likely to take place.