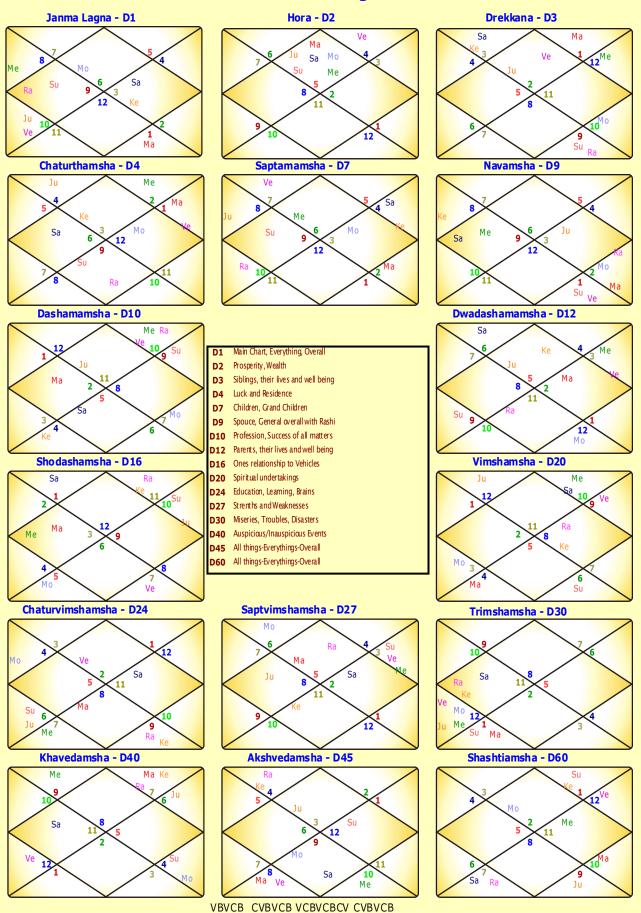

| Neutral  |          | G.Enemy  | G.Friend | Friend   | Friend  | G.Enemy  | G.Friend |
| ğ | Mercury | G.Friend | Neutral  | Enemy    |          | Friend   | G.Friend | Enemy   | Friend   | Enemy    |
| 4 | Jupiter | G.Friend | Neutral  | G.Friend | Neutral  |          | G.Enemy  | Enemy   | G.Friend | Enemy    |
| Q | Venus   | Neutral  | G.Enemy  | Friend   | G.Friend | Enemy    |          | Neutral | G.Friend | Neutral  |
| 5 | Saturn  | G.Enemy  | Neutral  | Neutral  | Neutral  | Enemy    | Neutral  |         | Neutral  | Neutral  |
| Q | Rahu    | G.Enemy  | Neutral  | G.Enemy  | Friend   | G.Friend | G.Friend | Neutral |          | Enemy    |
| Ö | Ketu    | G.Enemy  | Neutral  | G.Friend | Enemy    | Enemy    | Neutral  | Neutral | Enemy    |          |

#### **Shodash Varga**



### Shadbala

| Strength Name        | Sun    | Moon   | Mars   | Mercury | Jupiter | Venus  | Saturn |
|----------------------|--------|--------|--------|---------|---------|--------|--------|
| Uch cha Bala         | 17.42  | 15.66  | 37.77  | 38.38   | 04.31   | 35.33  | 16.07  |
| Sapta-Varga Bala     | 135.00 | 93.75  | 157.50 | 131.25  | 110.63  | 110.63 | 65.63  |
| Yugma-Ayugma Bala    | 30.00  | 30.00  | 15.00  | 15.00   | 15.00   | 15.00  | 30.00  |
| Kendradi Bala        | 60.00  | 60.00  | 30.00  | 15.00   | 30.00   | 30.00  | 60.00  |
| Drekkana Bala        | 15.00  | 00.00  | 15.00  | 15.00   | 00.00   | 00.00  | 00.00  |
| Sthana Bala          | 257.42 | 199.41 | 255.27 | 214.63  | 159.94  | 190.96 | 171.69 |
| Required Sthana Bala | 165    | 133    | 96     | 165     | 16