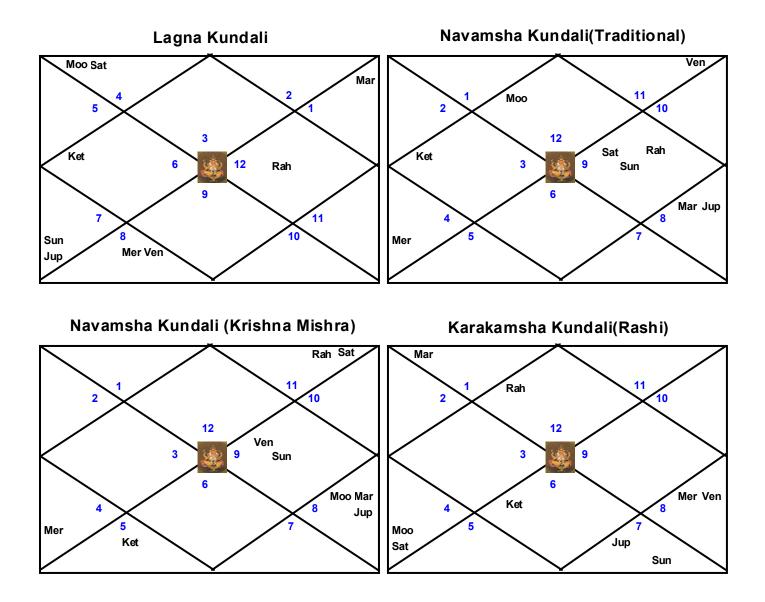

24                   | 45         | 26.16      |
| ł        | Virgo       | 13                        | 32                   | 45         | 26.16      |
| 4        | Libra       | 24                        | 40                   | 64         | 37.21      |
| *        | Scorpio     | 32                        | 52                   | 84         | 48.84      |
| <b>†</b> | Sagittarius | 20                        | 16                   | 36         | 20.93      |
| ~        | Capricorn   | 24                        | 12                   | 36         | 20.93      |
| rh       | Aquarius    | 24                        | 24                   | 48         | 27.91      |
| 0        | Pisœs       | 20                        | 32                   | 52         | 30.23      |

## Charts - (Page-1)



## Charts - (Page-2)



## Charts - (Page-3)



## Charts - (Page-4)



## Charts - (Page-5)



[N.B.: Since we are concentrating more on usual events and happenings of normal adult life, the predictions for early (i.e., less than 16) or late (i.e., above 64) age-periods may not have much of relevance.]

## Predictions from Jaimini Chara Dasha (As per R-Bhatta & N-Suri Method)

### Gemini Dasha (From 26:10:2005 To 26:10:2010)

The conditions are not sufficient to warrant any specific conclusion.

#### Scorpio Bhukti (From 26:10:2005 To 26:10:2006)

At present, you are passing through Scorpio Bhukti in Gemini Dasha. In your chart, the 10th-lord as reckoned from your Dasha-sign is situated in your 10th or 5th from your Ascendant (or jaspects either of these two signs); and, the 10th-lord a