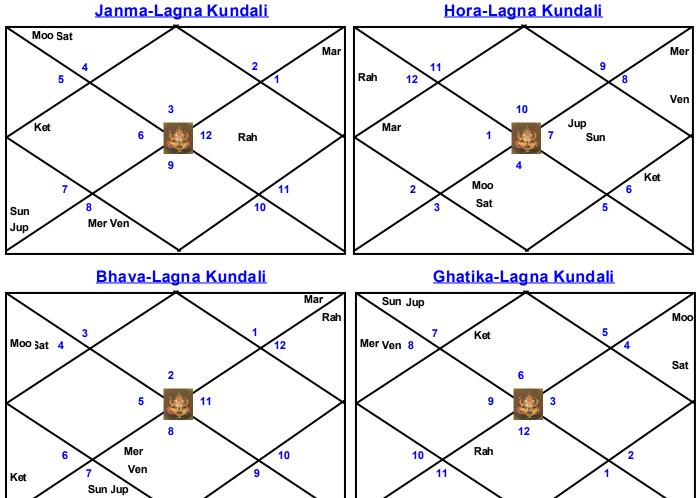

## (as per Jaimini principles)

|                            |                             | <b>a</b>         |        |                         | / <b></b>             |                  |                  |  |
|----------------------------|-----------------------------|------------------|--------|-------------------------|-----------------------|------------------|------------------|--|
| Janma Lagna (Ascendant)    |                             | Gemini(018:3     | 34:31) |                         | agna (Traditional) :  | Capricorn(021:5  |                  |  |
| Drekkana Lagna (Traditior  | nal):                       | Libra            |        | Hora L                  | ₋agna (Vriddha Karika | ) Virgo(007:09:0 | )3)              |  |
| Drekkana Lagna (Somana     | itha's):                    | Leo              |        | Hora Lagna (Savayava) : |                       | Libra(001:40:2   | Libra(001:40:22) |  |
| Drekkana Lagna (Parivritti | Traya):                     | Scorpio          |        | 8th-ho                  | use (Vriddha Karika): | : Capricorn      | Capricorn        |  |
| Navamsha Lagna (Traditio   | onal):                      | Pisces           |        | Bhava                   | Lagna :               | Taurus(025:55    | :14)             |  |
| Navamsha Lagna (Krishna    | a Mishra's)                 | Pisces           |        | Ghatik                  | a Lagna :             | Virgo(008:18:0   | )1)              |  |
| Arudha Lagna (Traditional  | ):                          | Aries            |        | Sapad                   | la Ghatika Lagna :    | Taurus           |                  |  |
| Arudha Lagna (Conditiona   | l):                         | Aries            |        | Ayur L                  | .agna :               | Taurus           |                  |  |
| Upa-Pada Lagna (Traditio   | nal):                       | Taurus           |        | Varna                   | da Lagna :            | Aries            |                  |  |
| Upa-Pada Lagna (Conditio   | onal) :                     | Leo              |        |                         |                       | they have as     |                  |  |
| Swamsha Lagna :            |                             | Pisces           |        |                         | Varnadas for o        | ther nouses      |                  |  |
| Karakamsha Lagna :         |                             | Pisces           |        |                         | of 2nd house-sign     | Aries            |                  |  |
| Tara Lagna :               |                             | Cancer           |        |                         | of 3rd house-sign :   | Taurus           |                  |  |
| Nakshatra Lagna :          |                             | Pisces           |        |                         | of 4th house-sign :   | Gemini           |                  |  |
| Divya Lagna :              |                             | Aries(021:0      | 9:37)  | of 5th house-sign :     |                       | Cancer           |                  |  |
| Tripravana Lagna :         | Fripravana Lagna :          |                  | 7:28)  |                         | of 6th house-sign :   | Leo              |                  |  |
| Sphuta Yoga Lagna :        | -                           |                  | 'n     |                         | of 7th house-sign :   | Virgo            |                  |  |
| Pranapada :                | Pranapada :                 |                  | 48:50) |                         | of 8th house-sign :   | Libra            |                  |  |
| Gulika (Parasara's) :      | ka (Parasara's): Virgo(023: |                  | 5:24)  |                         | of 9th house-sign :   | Scorpio          |                  |  |
| Gulika (Kalidasa's) :      |                             | Libra(014:4      | 6:39)  | of 10th house-sign      |                       | Sagittarius      |                  |  |
| Mandi:                     |                             | Virgo(016:1      | 3:17)  |                         | of 11th house-sign    | Taurus           |                  |  |
| Indu Lagna :               |                             | Taurus           |        |                         | of 12th house-sign    | Aquarius         |                  |  |
| Shree Lagna :              |                             | Aquarius         | s      |                         | Important             | Planets          |                  |  |
| Paka Lagna :               |                             | Scorpio          |        |                         | •                     |                  |                  |  |
| Panchamsha Lagna :         |                             | Gemini           |        |                         | ahma-Graha :          | Mars             |                  |  |
| Shashtamsha Lagna :        |                             | Cancer           |        |                         | aheshwara :           | Saturn           |                  |  |
| Ashtamsha Lagna :          |                             | Aries            |        |                         | udra :                | Moon             |                  |  |
| Rudramsha Lagna :          |                             | Sagittariu       | IS     |                         | ouna) Brahma :        | Saturn           |                  |  |
|                            |                             |                  | I      |                         | yuna) Maheshwara :    |                  |                  |  |
| Sunrise Time :             |                             | 5:46:59AM        |        | (A                      | prani) Rudra :        |                  |                  |  |
| Sunset Time :              |                             |                  |        | <b>"</b> Ц              | lara"-planet :        | Mars             |                  |  |
| Ayanamsha: N.C.Lal         |                             | hiri (023:56:16) |        |                         | ma-Karaka planet :    | Moon             | $\dashv$         |  |
| Importa                    | nt Sphu                     | <u>tas</u>       |        |                         | ba-Karaka Graha :     | Venus            | $\dashv$         |  |
| Beeja-Sphuta(I):           | Sanitta                     | rius(011:46:57)  |        |                         |                       |                  |                  |  |
| Beeja-Sphuta(II) :         |                             | io(014:44:50)    |        |                         | ogada-planet :        |                  |                  |  |
| Deeja-Spiruta(II).         | Scorp                       | 10(014.44.30)    |        | Ke                      | evala planet :        | Ketu             |                  |  |

Janma-Lagna Kundali

Mr. Neeraj Agrawal, Mindsutra Software Technologies 1723/1 First Floor, Rishi Nagar, Sooth Ext., New Delhi 24601431, mindsutra@mindsutra.com copyright (c) 2004 Mindsutra Software Technologies.