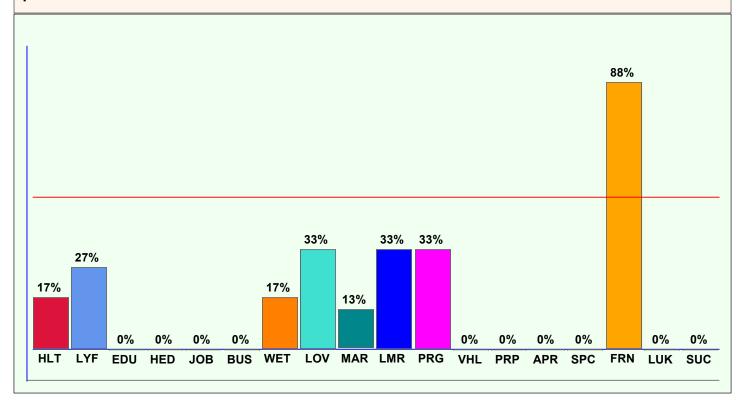

## **09:02:2022 To 11:05:2022 (Saturn/Saturn/Moon)**

You will get mix results of the Saturn, Saturn and Moon in this time period. The graph shows the results you will get in different areas of life during this time period. The areas which are getting the highest point in this graph means that those areas of life have maximum activity and profit potential.

| HLT | General Health   | LMR | L |
|-----|------------------|-----|---|
| LYF | Longevity        | PRG | P |
| EDU | Education        | VHL | V |
| HED | Higher Education | PRP | P |
| JOB | Job/Promotion    | APR | Α |
| BUS | Business         | SPC | S |
| WET | Wealth           | FRN | F |
| LOV | Love             | LUK | G |
| MAR | Marriage         | SUC | S |

| LMR | Love Marriage      |
|-----|--------------------|
| PRG | Progeny            |
| VHL | Vehicle            |
| PRP | Property           |
| APR | Ancestral Property |
| SPC | Speculation        |
| FRN | Foreign Settlement |
| LUK | Good Luck          |
| SUC | Successful Life    |