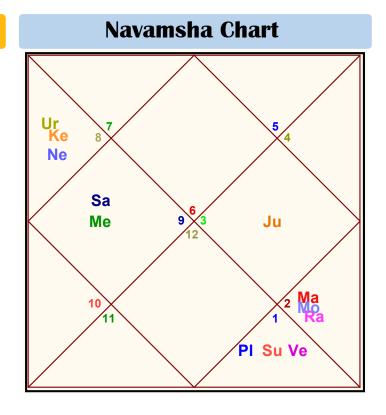

# **Planets Position (Parashari)**

|    | Planet    | R/C |         | Sign        | Degree   | Star          | Pada | Karaka  | Diginity      |
|----|-----------|-----|---------|-------------|----------|---------------|------|---------|---------------|
| AC | Ascendant |     | <b></b> | Virgo       | 28:15:29 | Chitra(14)    | 2    |         |               |
| )  | Sun       |     | 7       | Sagittarius | 02:15:49 | Moola(19)     | 1    | Dara    | Friend's Sign |
| 0  | Moon      |     | m       | Virgo       | 16:00:57 | Hastha(13)    | 2    | Bhratri | Own Nakshatra |
| )  | Mars      |     | ጥ       | Aries       | 04:42:18 | Ashwini(1)    | 2    | Jnyati  | Own SIgn      |
| ď  | Mercury   | С   | M       | Scorpio     | 19:51:24 | Jyestha(18)   | 1    | Atma    | Own Nakshatra |
| ğ  | Jupiter   |     | 3       | Capricorn   | 17:56:39 | Shravana(22)  | 3    | Amatya  | Debilitated   |
| 4  | Venus     |     | 3       | Capricorn   | 13:00:16 | Shravana(22)  | 1    | Matri   | Friend's Sign |
| 2  | Saturn    | R   | Ц       | Gemini      | 08:12:33 | Aridra(6)     | 1    | Apatya  | Friend's Sign |
| 5  | Rahu      |     | 7       | Sagittarius | 05:10:35 | Moola(19)     | 2    |         | Neautral Sign |
| 8  | Ketu      |     | П       | Gemini      | 05:10:35 | Mrigashira(5) | 4    |         | Neautral Sign |
| 8  | Uranus    |     | Ω       | Libra       | 03:20:59 | Chitra(14)    | 4    |         | Neautral Sign |
| 벙  | Neptune   |     | M       | Scorpio     | 14:20:41 | Anuradha(17)  | 4    |         | Neautral Sign |
| ψ  | Pluto     |     | m       | Virgo       | 13:11:14 | Hastha(13)    | 1    |         | Neautral Sign |