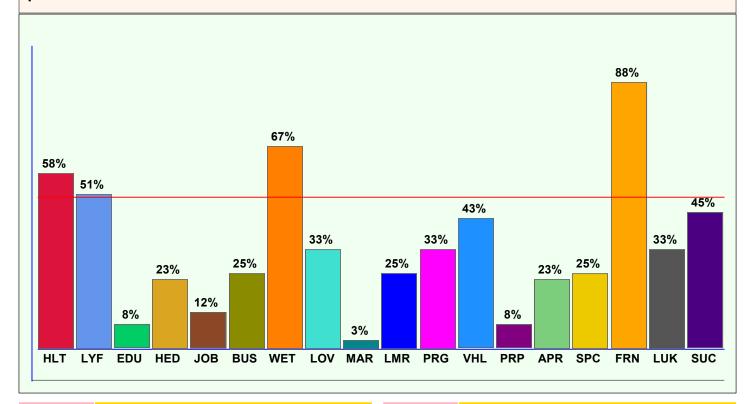

## 11:05:2022 To 14:07:2022 (Saturn/Saturn/Mars)

You will get mix results of the Saturn, Saturn and Mars in this time period. The graph shows the results you will get in different areas of life during this time period. The areas which are getting the highest point in this graph means that those areas of life have maximum activity and profit potential.

| HLT | General Health   |
|-----|------------------|
| LYF | Longevity        |
| EDU | Education        |
| HED | Higher Education |
| JOB | Job/Promotion    |
| BUS | Business         |
| WET | Wealth           |
| LOV | Love             |
| MAR | Marriage         |

| LMR | Love Marriage      |
|-----|--------------------|
| PRG | Progeny            |
| VHL | Vehicle            |
| PRP | Property           |
| APR | Ancestral Property |
| SPC | Speculation        |
| FRN | Foreign Settlement |
| LUK | Good Luck          |
| SUC | Successful Life    |