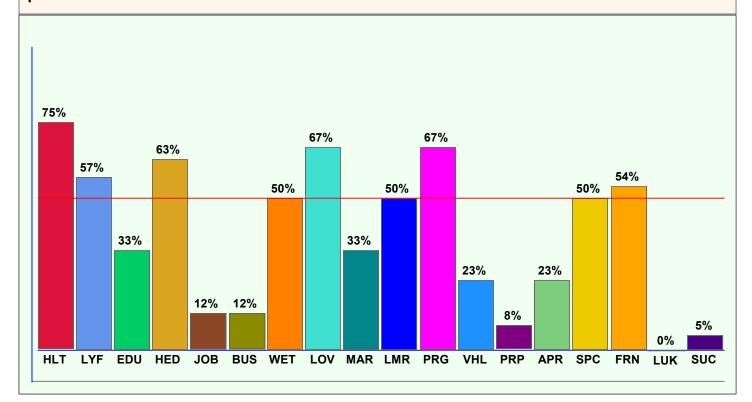

## 01:01:2022 To 09:02:2022 (Saturn/Saturn/Sun)

You will get mix results of the Saturn, Saturn and Sun in this time period. The graph shows the results you will get in different areas of life during this time period. The areas which are getting the highest point in this graph means that those areas of life have maximum activity and profit potential.

| HLT | General Health   |
|-----|------------------|
| LYF | Longevity        |
| EDU | Education        |
| HED | Higher Education |
| JOB | Job/Promotion    |
| BUS | Business         |
| WET | Wealth           |
| LOV | Love             |
| MAR | Marriage         |

| LMR | Love Marriage      |
|-----|--------------------|
| PRG | Progeny            |
| VHL | Vehicle            |
| PRP | Property           |
| APR | Ancestral Property |
| SPC | Speculation        |
| FRN | Foreign Settlement |
| LUK | Good Luck          |
| SUC | Successful Life    |