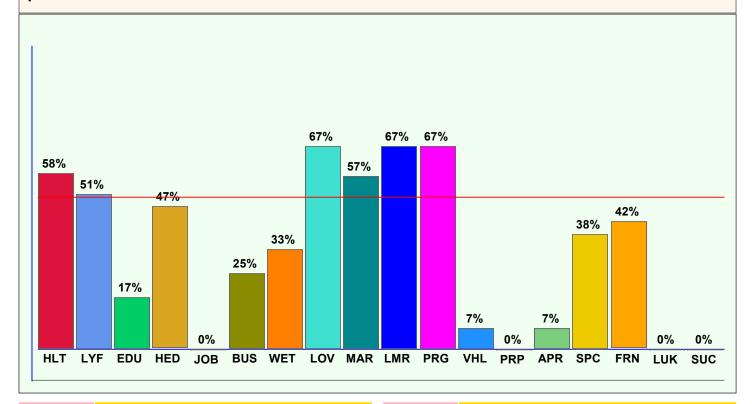

## 01:01:2022 To 09:02:2022 (Saturn/Saturn/Sun)

You will get mix results of the Saturn, Saturn and Sun in this time period. The graph shows the results you will get in different areas of life during this time period. The areas which are getting the highest point in this graph means that those areas of life have maximum activity and profit potential.

| HLT | General Health   |
|-----|------------------|
| LYF | Longevity        |
| EDU | Education        |
| HED | Higher Education |
| JOB | Job/Promotion    |
| BUS | Business         |
| WET | Wealth           |
| LOV | Love             |
| MAR | Marriage         |

| LMR | Love Marriage      |
|-----|--------------------|
| PRG | Progeny            |
| VHL | Vehicle            |
| PRP | Property           |
| APR | Ancestral Property |
| SPC | Speculation        |
| FRN | Foreign Settlement |
| LUK | Good Luck          |
| SUC | Successful Life    |