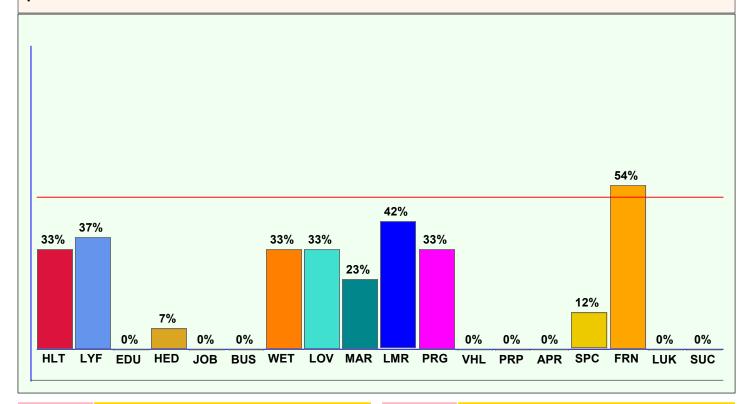

## 01:01:2022 To 09:02:2022 (Saturn/Saturn/Sun)

You will get mix results of the Saturn, Saturn and Sun in this time period. The graph shows the results you will get in different areas of life during this time period. The areas which are getting the highest point in this graph means that those areas of life have maximum activity and profit potential.

| HLT | General Health   |
|-----|------------------|
| LYF | Longevity        |
| EDU | Education        |
| HED | Higher Education |
| JOB | Job/Promotion    |
| BUS | Business         |
| WET | Wealth           |
| LOV | Love             |
| MAR | Marriage         |

| LMR | Love Marriage      |
|-----|--------------------|
| PRG | Progeny            |
| VHL | Vehicle            |
| PRP | Property           |
| APR | Ancestral Property |
| SPC | Speculation        |
| FRN | Foreign Settlement |
| LUK | Good Luck          |
| SUC | Successful Life    |