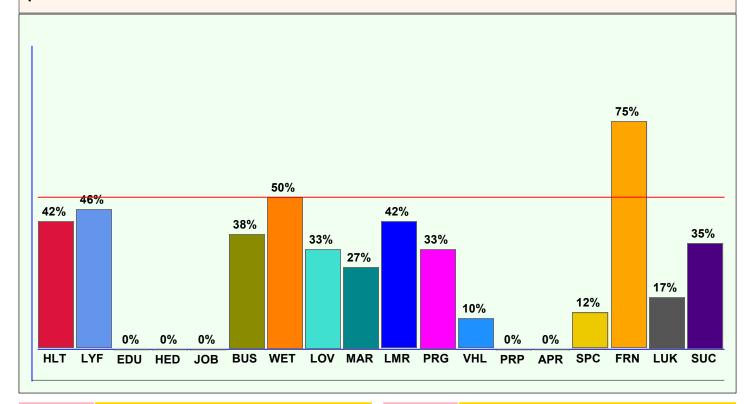

## 01:01:2022 To 09:02:2022 (Saturn/Saturn/Sun)

You will get mix results of the Saturn, Saturn and Sun in this time period. The graph shows the results you will get in different areas of life during this time period. The areas which are getting the highest point in this graph means that those areas of life have maximum activity and profit potential.

| HLT | General Health   |
|-----|------------------|
| LYF | Longevity        |
| EDU | Education        |
| HED | Higher Education |
| JOB | Job/Promotion    |
| BUS | Business         |
| WET | Wealth           |
| LOV | Love             |
| MAR | Marriage         |

| LMR | Love Marriage      |
|-----|--------------------|
| PRG | Progeny            |
| VHL | Vehicle            |
| PRP | Property           |
| APR | Ancestral Property |
| SPC | Speculation        |
| FRN | Foreign Settlement |
| LUK | Good Luck          |
| SUC | Successful Life    |