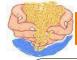

## 01:01:2022 To 09:02:2022 (Saturn/Saturn/Sun)

You will get mix results of the Saturn, Saturn and Sun in this time period. The graph shows the results you will get in different areas of life during this time period. The areas which are getting the highest point in this graph means that those areas of life have maximum activity and profit potential.

| HLT | General Health   |
|-----|------------------|
| LYF | Longevity        |
| EDU | Education        |
| HED | Higher Education |
| JOB | Job/Promotion    |
| BUS | Business         |
| WET | Wealth           |
| LOV | Love             |
| MAR | Marriage         |

| LMR | Love Marriage      |
|-----|--------------------|
| PRG | Progeny            |
| VHL | Vehicle            |
| PRP | Property           |
| APR | Ancestral Property |
| SPC | Speculation        |
| FRN | Foreign Settlement |
| LUK | Good Luck          |
| SUC | Successful Life    |