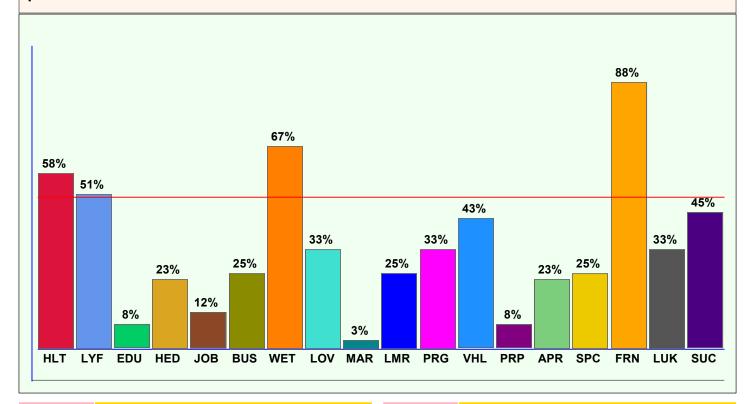

## **09:02:2022 To 11:05:2022 (Saturn/Saturn/Moon)**

You will get mix results of the Saturn, Saturn and Moon in this time period. The graph shows the results you will get in different areas of life during this time period. The areas which are getting the highest point in this graph means that those areas of life have maximum activity and profit potential.

| HLT | General Health   | LMR | L |
|-----|------------------|-----|---|
| LYF | Longevity        | PRG | P |
| EDU | Education        | VHL | V |
| HED | Higher Education | PRP | P |
| JOB | Job/Promotion    | APR | Α |
| BUS | Business         | SPC | S |
| WET | Wealth           | FRN | F |
| LOV | Love             | LUK | G |
| MAR | Marriage         | SUC | S |

| LMR | Love Marriage      |
|-----|--------------------|
| PRG | Progeny            |
| VHL | Vehicle            |
| PRP | Property           |
| APR | Ancestral Property |
| SPC | Speculation        |
| FRN | Foreign Settlement |
| LUK | Good Luck          |
| SUC | Successful Life    |