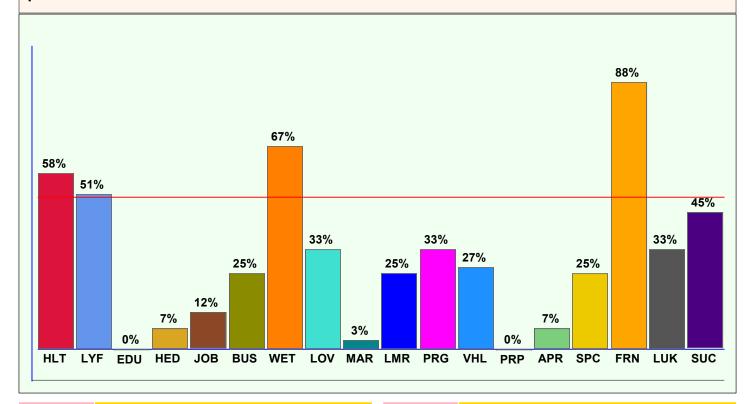

## **09:02:2022 To 11:05:2022 (Saturn/Saturn/Moon)**

You will get mix results of the Saturn, Saturn and Moon in this time period. The graph shows the results you will get in different areas of life during this time period. The areas which are getting the highest point in this graph means that those areas of life have maximum activity and profit potential.

| HLT | General Health   | LMR | L |
|-----|------------------|-----|---|
| LYF | Longevity        | PRG | P |
| EDU | Education        | VHL | V |
| HED | Higher Education | PRP | P |
| JOB | Job/Promotion    | APR | Α |
| BUS | Business         | SPC | S |
| WET | Wealth           | FRN | F |
| LOV | Love             | LUK | G |
| MAR | Marriage         | SUC | S |

| LMR | Love Marriage      |
|-----|--------------------|
| PRG | Progeny            |
| VHL | Vehicle            |
| PRP | Property           |
| APR | Ancestral Property |
| SPC | Speculation        |
| FRN | Foreign Settlement |
| LUK | Good Luck          |
| SUC | Successful Life    |