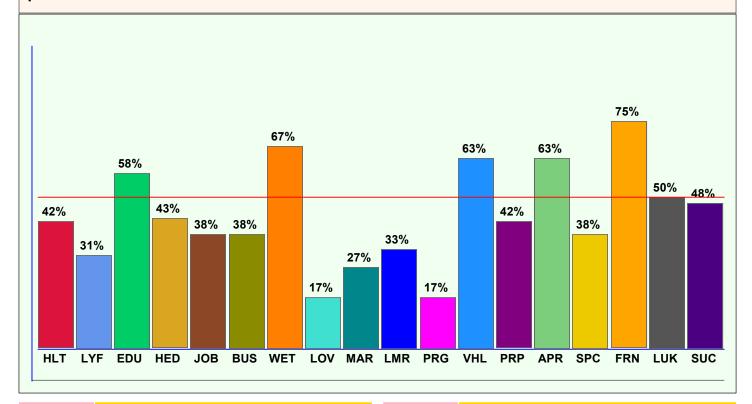

## 01:01:2022 To 09:02:2022 (Saturn/Saturn/Sun)

You will get mix results of the Saturn, Saturn and Sun in this time period. The graph shows the results you will get in different areas of life during this time period. The areas which are getting the highest point in this graph means that those areas of life have maximum activity and profit potential.

| HLT | General Health   |
|-----|------------------|
| LYF | Longevity        |
| EDU | Education        |
| HED | Higher Education |
| JOB | Job/Promotion    |
| BUS | Business         |
| WET | Wealth           |
| LOV | Love             |
| MAR | Marriage         |

| LMR | Love Marriage      |
|-----|--------------------|
| PRG | Progeny            |
| VHL | Vehicle            |
| PRP | Property           |
| APR | Ancestral Property |
| SPC | Speculation        |
| FRN | Foreign Settlement |
| LUK | Good Luck          |
| SUC | Successful Life    |