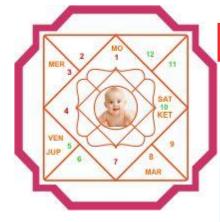

# Lal-Kitab Tewa

## Name - Ajit K Singh

Date - 18/12/1973 Time - 01:45:00

POB - Ballia (up), INDIA Longitude - 084:10:00 E **Latitude - 025:45:00 N** 

Lagna

Virgo

Rashi

Virgo

Nakshatra - Pada

Hastha - 2

Lagna Lord Mercury

Rashi Lord
Mercury

Nakshatra Lord Moon