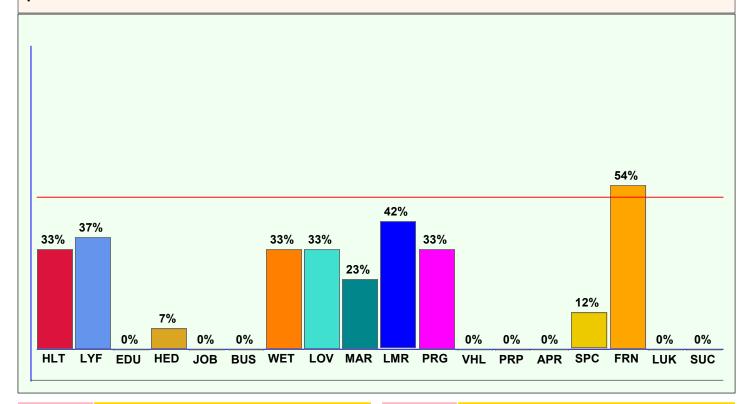

## **09:02:2022 To 11:05:2022 (Saturn/Saturn/Moon)**

You will get mix results of the Saturn, Saturn and Moon in this time period. The graph shows the results you will get in different areas of life during this time period. The areas which are getting the highest point in this graph means that those areas of life have maximum activity and profit potential.

| HLT | General Health   | LMR | L |
|-----|------------------|-----|---|
| LYF | Longevity        | PRG | P |
| EDU | Education        | VHL | V |
| HED | Higher Education | PRP | P |
| JOB | Job/Promotion    | APR | Α |
| BUS | Business         | SPC | S |
| WET | Wealth           | FRN | F |
| LOV | Love             | LUK | G |
| MAR | Marriage         | SUC | S |

| LMR | Love Marriage      |
|-----|--------------------|
| PRG | Progeny            |
| VHL | Vehicle            |
| PRP | Property           |
| APR | Ancestral Property |
| SPC | Speculation        |
| FRN | Foreign Settlement |
| LUK | Good Luck          |
| SUC | Successful Life    |