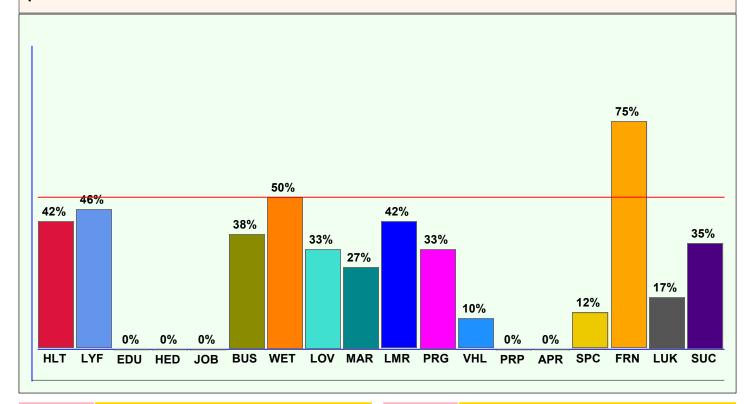

## **09:02:2022 To 11:05:2022 (Saturn/Saturn/Moon)**

You will get mix results of the Saturn, Saturn and Moon in this time period. The graph shows the results you will get in different areas of life during this time period. The areas which are getting the highest point in this graph means that those areas of life have maximum activity and profit potential.

| HLT | General Health   | LMR | L |
|-----|------------------|-----|---|
| LYF | Longevity        | PRG | P |
| EDU | Education        | VHL | V |
| HED | Higher Education | PRP | P |
| JOB | Job/Promotion    | APR | Α |
| BUS | Business         | SPC | S |
| WET | Wealth           | FRN | F |
| LOV | Love             | LUK | G |
| MAR | Marriage         | SUC | S |

| LMR | Love Marriage      |
|-----|--------------------|
| PRG | Progeny            |
| VHL | Vehicle            |
| PRP | Property           |
| APR | Ancestral Property |
| SPC | Speculation        |
| FRN | Foreign Settlement |
| LUK | Good Luck          |
| SUC | Successful Life    |