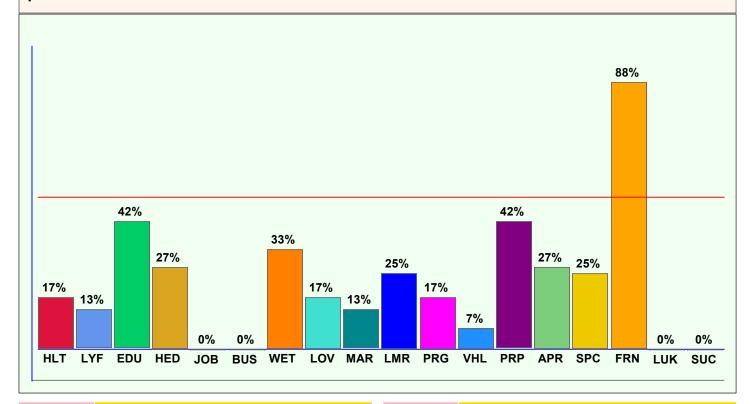

## **09:02:2022 To 11:05:2022 (Saturn/Saturn/Moon)**

You will get mix results of the Saturn, Saturn and Moon in this time period. The graph shows the results you will get in different areas of life during this time period. The areas which are getting the highest point in this graph means that those areas of life have maximum activity and profit potential.

| HLT | General Health   | LMR | L |
|-----|------------------|-----|---|
| LYF | Longevity        | PRG | P |
| EDU | Education        | VHL | V |
| HED | Higher Education | PRP | P |
| JOB | Job/Promotion    | APR | Α |
| BUS | Business         | SPC | S |
| WET | Wealth           | FRN | F |
| LOV | Love             | LUK | G |
| MAR | Marriage         | SUC | S |

| LMR | Love Marriage      |
|-----|--------------------|
| PRG | Progeny            |
| VHL | Vehicle            |
| PRP | Property           |
| APR | Ancestral Property |
| SPC | Speculation        |
| FRN | Foreign Settlement |
| LUK | Good Luck          |
| SUC | Successful Life    |