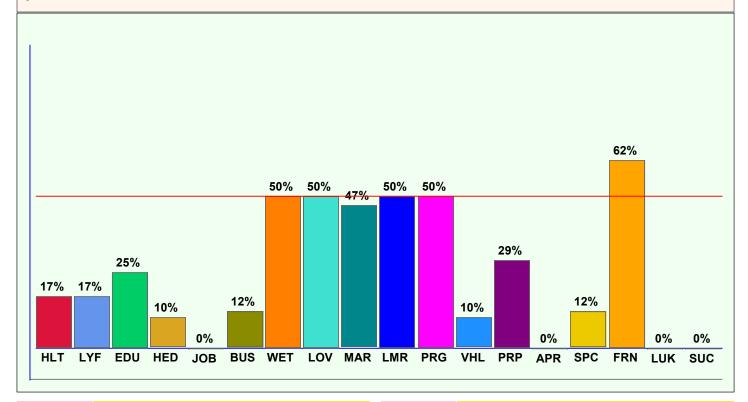

## **09:02:2022 To 11:05:2022 (Saturn/Saturn/Moon)**

You will get mix results of the Saturn, Saturn and Moon in this time period. The graph shows the results you will get in different areas of life during this time period. The areas which are getting the highest point in this graph means that those areas of life have maximum activity and profit potential.

| HLT | General Health   | LMR | L |
|-----|------------------|-----|---|
| LYF | Longevity        | PRG | P |
| EDU | Education        | VHL | V |
| HED | Higher Education | PRP | P |
| JOB | Job/Promotion    | APR | Α |
| BUS | Business         | SPC | S |
| WET | Wealth           | FRN | F |
| LOV | Love             | LUK | G |
| MAR | Marriage         | SUC | S |

| LMR | Love Marriage      |
|-----|--------------------|
| PRG | Progeny            |
| VHL | Vehicle            |
| PRP | Property           |
| APR | Ancestral Property |
| SPC | Speculation        |
| FRN | Foreign Settlement |
| LUK | Good Luck          |
| SUC | Successful Life    |