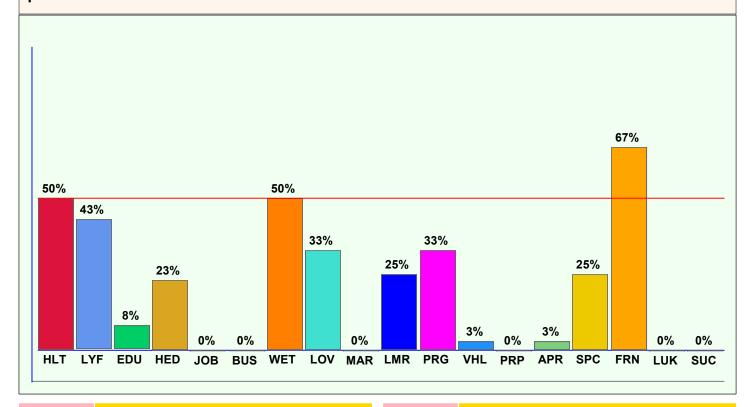

## 01:01:2022 To 09:02:2022 (Saturn/Saturn/Sun)

You will get mix results of the Saturn, Saturn and Sun in this time period. The graph shows the results you will get in different areas of life during this time period. The areas which are getting the highest point in this graph means that those areas of life have maximum activity and profit potential.

| HLT | General Health   |
|-----|------------------|
| LYF | Longevity        |
| EDU | Education        |
| HED | Higher Education |
| JOB | Job/Promotion    |
| BUS | Business         |
| WET | Wealth           |
| LOV | Love             |
| MAR | Marriage         |

| LMR | Love Marriage      |
|-----|--------------------|
| PRG | Progeny            |
| VHL | Vehicle            |
| PRP | Property           |
| APR | Ancestral Property |
| SPC | Speculation        |
| FRN | Foreign Settlement |
| LUK | Good Luck          |
| SUC | Successful Life    |