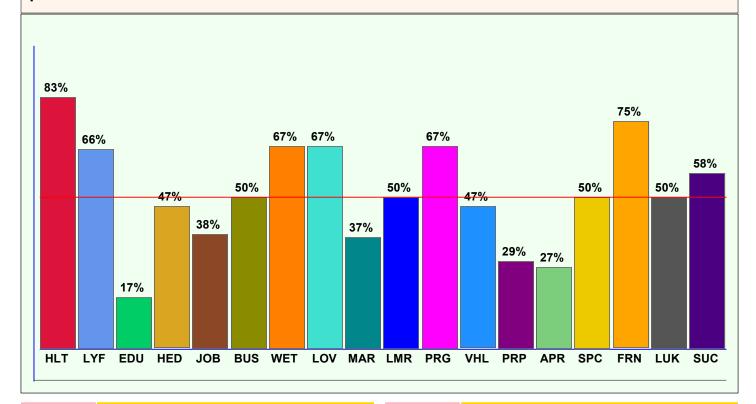

## 01:01:2022 To 09:02:2022 (Saturn/Saturn/Sun)

You will get mix results of the Saturn, Saturn and Sun in this time period. The graph shows the results you will get in different areas of life during this time period. The areas which are getting the highest point in this graph means that those areas of life have maximum activity and profit potential.

| HLT | General Health   |
|-----|------------------|
| LYF | Longevity        |
| EDU | Education        |
| HED | Higher Education |
| JOB | Job/Promotion    |
| BUS | Business         |
| WET | Wealth           |
| LOV | Love             |
| MAR | Marriage         |

| LMR | Love Marriage      |
|-----|--------------------|
| PRG | Progeny            |
| VHL | Vehicle            |
| PRP | Property           |
| APR | Ancestral Property |
| SPC | Speculation        |
| FRN | Foreign Settlement |
| LUK | Good Luck          |
| SUC | Successful Life    |