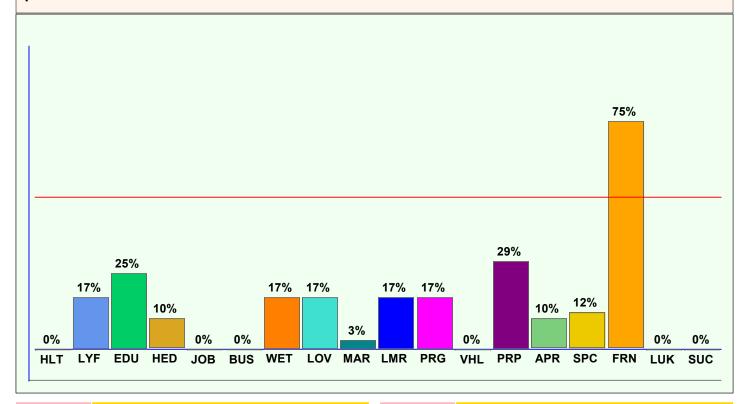

## 01:01:2022 To 09:02:2022 (Saturn/Saturn/Sun)

You will get mix results of the Saturn, Saturn and Sun in this time period. The graph shows the results you will get in different areas of life during this time period. The areas which are getting the highest point in this graph means that those areas of life have maximum activity and profit potential.

| HLT | General Health   |
|-----|------------------|
| LYF | Longevity        |
| EDU | Education        |
| HED | Higher Education |
| JOB | Job/Promotion    |
| BUS | Business         |
| WET | Wealth           |
| LOV | Love             |
| MAR | Marriage         |

| LMR | Love Marriage      |
|-----|--------------------|
| PRG | Progeny            |
| VHL | Vehicle            |
| PRP | Property           |
| APR | Ancestral Property |
| SPC | Speculation        |
| FRN | Foreign Settlement |
| LUK | Good Luck          |
| SUC | Successful Life    |