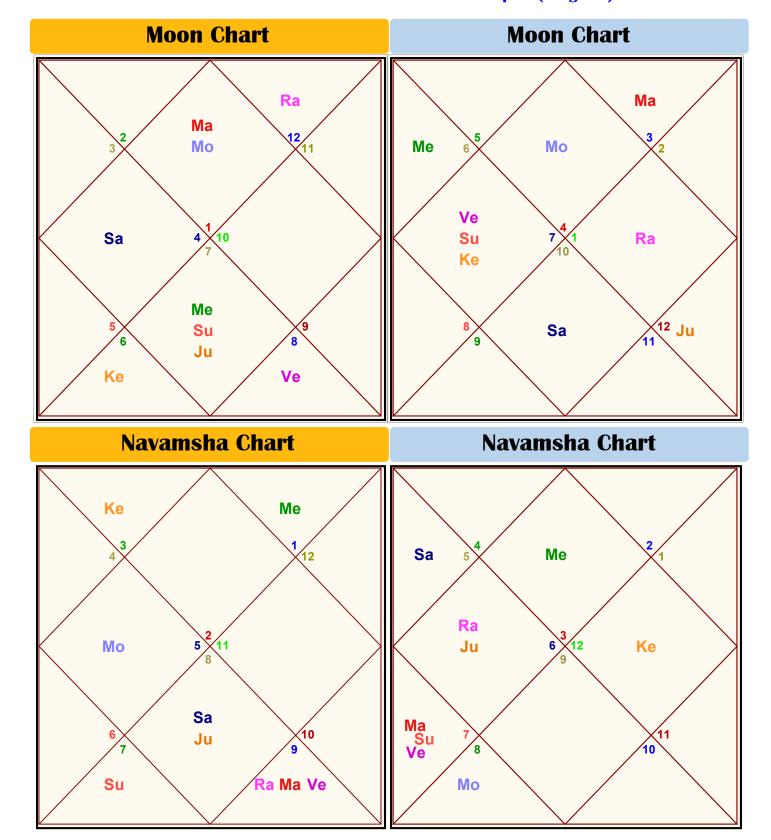

### Varsha Lagna Chart **Janma Lagna Chart** Me Мо Ra Ma <sup>3</sup> Ma Mo 1/10 Sa Me Su Ju Ke Ve Sa Ju